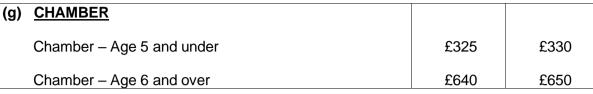

## **MUSLIM BURIALS** - New Muslim Area

| (h) | <u>INTERMENT</u>                                                                                     |      |      |
|-----|------------------------------------------------------------------------------------------------------|------|------|
|     | Child – NVF/Stillbirth to 1 month                                                                    | £ 40 | £ 40 |
|     | Child over 1 month – 4 years                                                                         | £ 60 | £ 60 |
|     | Child aged 5 years – 11 years                                                                        | £ 85 | £ 85 |
|     | Over 12 years - Single Interment                                                                     | £420 | £430 |
|     | Pre-purchase Re-open of chamber                                                                      | £220 | £225 |
|     | All above fees will be tripled where the person to be interred was not resident within Banbury Town. |      |      |
|     | Burial charges will be waived for resident within Banbury Town aged under 18 years                   |      |      |